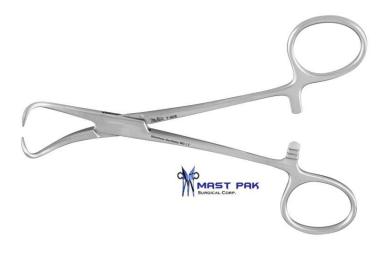

| Name           | Description  | Quantity | Size (Length) | Price US (\$) |
|----------------|--------------|----------|---------------|---------------|
| Dental Rongeur | German S/S   | 2        | 15cm          | 10.34*2=20.68 |
| Forceps        | Left & Right |          |               |               |