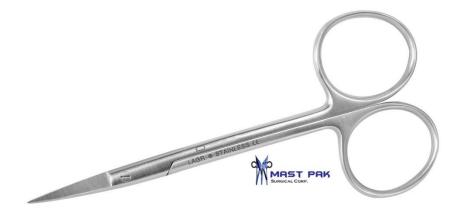

| Name            | Description | Quantity | Size (Length) | Price US (\$) |
|-----------------|-------------|----------|---------------|---------------|
| Dental Scissors | S/S         | 2        | 6 ½"          | 4.79*2=9.58   |
|                 | Sharp Edge  |          |               |               |