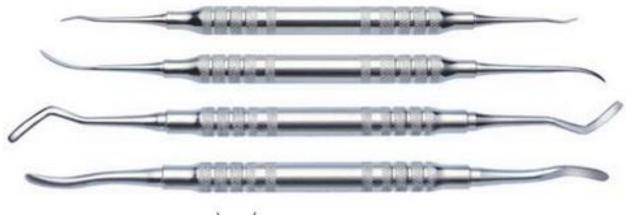

| Name       | Description | Quantity | Size (Length) | Price US (\$) |
|------------|-------------|----------|---------------|---------------|
| Periosteal | Set of 4    | 1 of 1   | Standard      | 19.45         |
| elevators  |             |          |               |               |