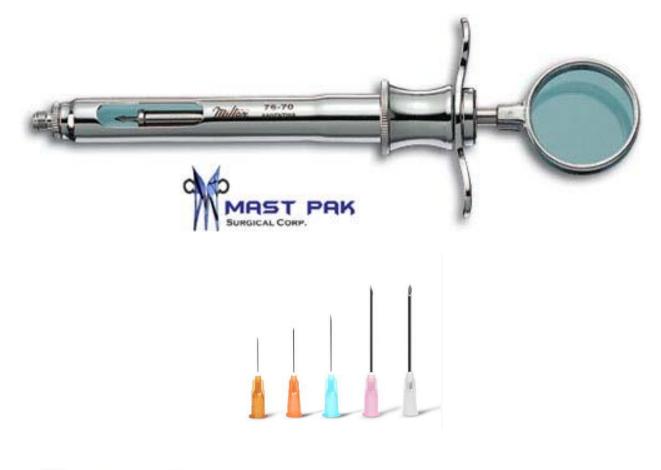

## **Instruments Set Contents:**

| Name             | Description        | Quantity | Size (Length) | Price US (\$) |
|------------------|--------------------|----------|---------------|---------------|
| Local anesthesia | Little Practice Or | 1        | G4 1 1        | 9.45          |
| syringe & needle | Surgical purposes  | 1        | Standard      | &<br>2 12     |
|                  | S/S                |          |               | 2.12          |