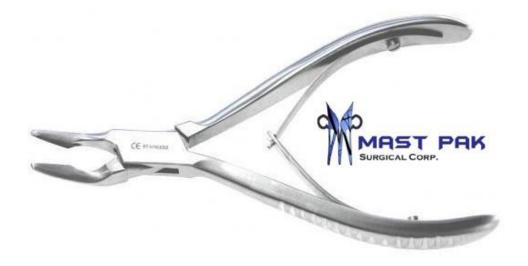

| Name           | Description  | Quantity | Size (Length) | Price US (\$) |
|----------------|--------------|----------|---------------|---------------|
| Dental Rongeur | German S/S   | 2        | 15cm          | 10.34*2=20.68 |
| Forceps        | Left & Right |          |               |               |