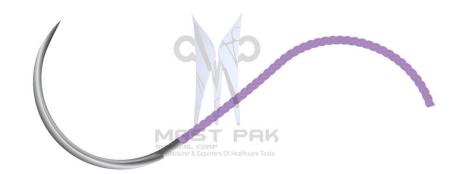

| Name    | Description | Quantity | Price US (\$) |
|---------|-------------|----------|---------------|
| Sutures | S/S         | 4        | 3.54          |

| Name          | Description   | Quantity | Price US (\$) |
|---------------|---------------|----------|---------------|
| Sterile gauze | Gauze Sponges | 2        | 3.21*2=6.42   |