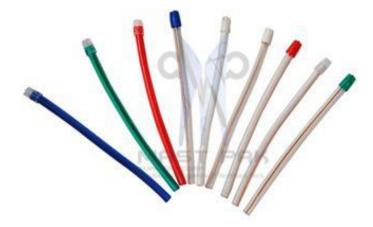

| Name            | Description | Quantity | Size (Length) | Price US (\$) |
|-----------------|-------------|----------|---------------|---------------|
| Suction tip Set | Plastic     | 1        | Standard      | 14.75         |