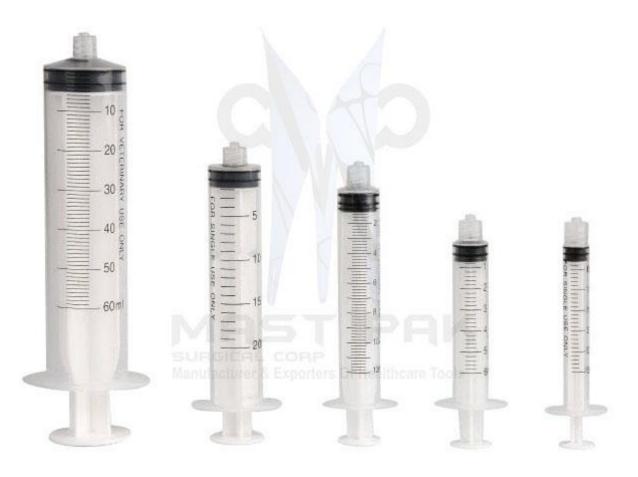

| Name                      | Description | Quantity | Size (Length) | Price US (\$) |
|---------------------------|-------------|----------|---------------|---------------|
| <b>Disposable plastic</b> | 10ml        | 1        | 11.5cm        | 2.75          |
| syringe                   |             |          |               |               |