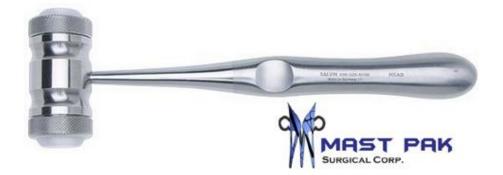

| Name          | Description | Quantity | Size (Length) | Price US (\$) |
|---------------|-------------|----------|---------------|---------------|
| Dental Mallet | German S/S  | 1        | 10.5cm        | 11.14         |
|               | 20mm        |          |               |               |