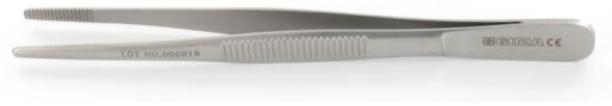

| Name     | Description | Quantity | Size (Length) | Price US (\$) |
|----------|-------------|----------|---------------|---------------|
| Anatomic | S/S         | 2        | 14cm          | 5.75*2=11.5   |
| Forceps  |             |          |               |               |