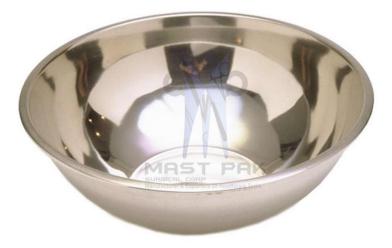

| Name                     | Description | Quantity | Price US (\$) |
|--------------------------|-------------|----------|---------------|
| Bowl for saline solution | S/S         | 1        | 8.45          |
|                          |             |          |               |