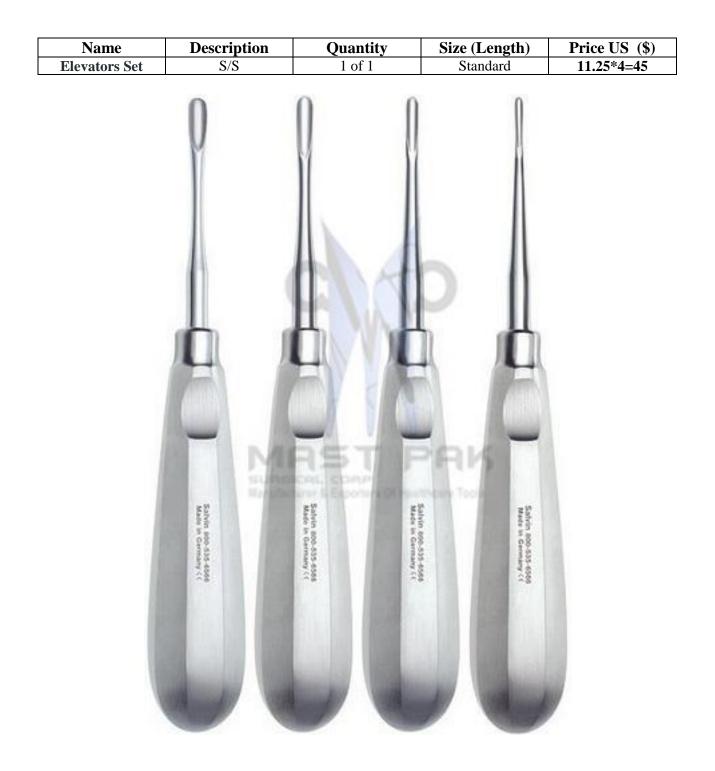

| Name       | Description | Quantity | Size (Length) | Price US (\$) |
|------------|-------------|----------|---------------|---------------|
| Periosteal | Set of 4    | 1 of 1   | Standard      | 19.45         |
| elevators  |             |          |               |               |