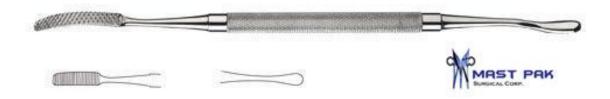

| Name               | Description  | Quantity | Size (Length) | Price US (\$) |
|--------------------|--------------|----------|---------------|---------------|
| Periapical curette | Double Ended | 2        | Standard      | 6.54*2=13.8   |
|                    | German S/S   |          |               |               |