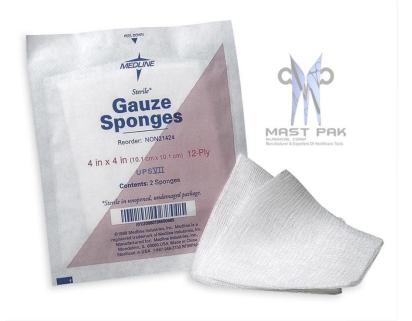

| Name    | Description | Quantity | Price US (\$) |
|---------|-------------|----------|---------------|
| Sutures | S/S         | 4        | 3.54          |

| Name          | Description   | Quantity | Price US (\$) |
|---------------|---------------|----------|---------------|
| Sterile gauze | Gauze Sponges | 2        | 3.21*2=6.42   |