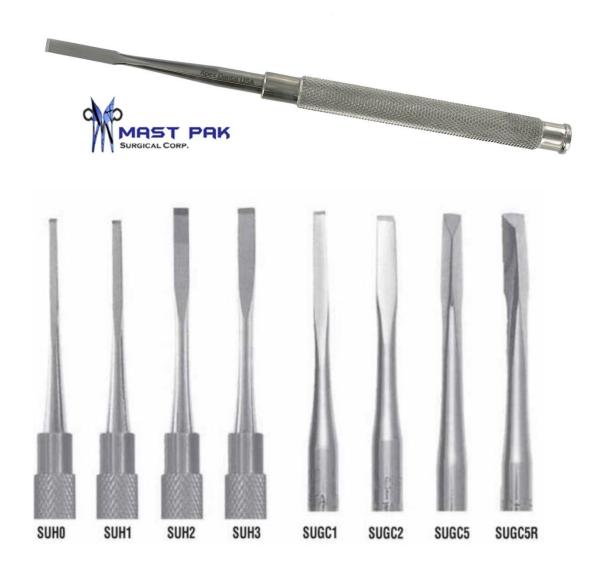

| Name       | Description | Quantity | Size (Length) | Price US (\$) |
|------------|-------------|----------|---------------|---------------|
| Periosteal | Set of 4    | 1 of 1   | Standard      | 19.45         |
| elevators  |             |          |               |               |

| Name        | Description | Quantity | Size (Length) | Price US (\$) |
|-------------|-------------|----------|---------------|---------------|
| Bone Chisel | German S/S  | 1        | Standard      | 7.74          |