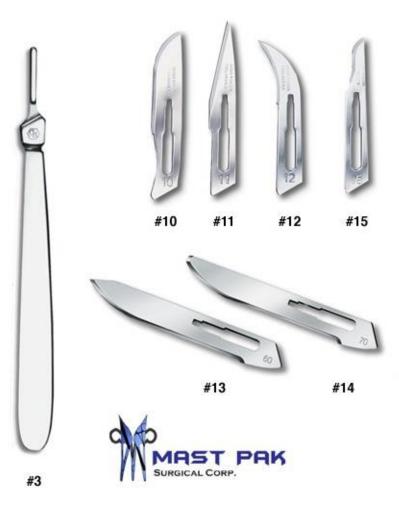

| Name               | Description | Quantity | Size (Length) | Price US (\$) |
|--------------------|-------------|----------|---------------|---------------|
| Scalpel handle and | #3          | 1        | Standard      | 8.75          |
| blade              | S/S         |          |               |               |